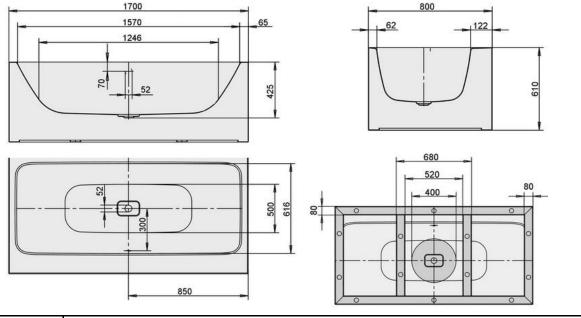

## SPECIFICATION SHEET

| BRAND:                         | KALDEWEI                                                                                                                                                                                                      |
|--------------------------------|---------------------------------------------------------------------------------------------------------------------------------------------------------------------------------------------------------------|
| ORIGIN:                        | Germany                                                                                                                                                                                                       |
| SERIES:                        | MEISTERSTUCKE ASSYMETRIC DU                                                                                                                                                                                   |
| PRODUCT<br>DESCRIPTION:        | 1740 Meisterstucke Assymetric Duo<br>Two-seater Free-standing bath<br>with waste at center<br>with easy clean<br>3.5mm steel enamel<br>inclusive of waste & overflow<br>fitting KA4060<br>water volume: 123 L |
| MODEL No.                      | 2003 4064 3001                                                                                                                                                                                                |
| FINISH/COLOUR:                 | Alpine White                                                                                                                                                                                                  |
| DIMENSIONS:                    | 1700 x 800 x 425mm                                                                                                                                                                                            |
| OPTIONAL<br>MATCHING<br>PARTS: |                                                                                                                                                                                                               |

## **Technical Informations:**

**REMINDER:** 

Please refer to the Installation Guide for proper installation.

Do not use abrasive or aggresive cleaners and or contain chlorine or hydrochloric acid solution for cleaning.